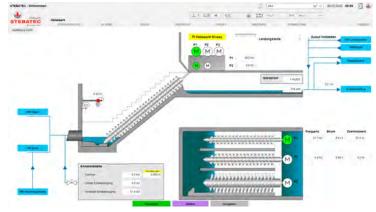

The trending tool makes it easy to display hydrographs, and you can also insert hydrographs directly over process screens in the graphic using drag & drop.

Overview of a subsystem in the process control system