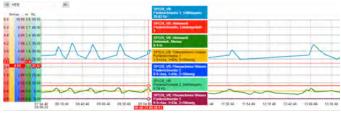

The trending tool makes it easy to display hydrographs, and you can also insert hydrographs directly over process screens in the graphic using drag & drop.

Overview of a subsystem in the process control system